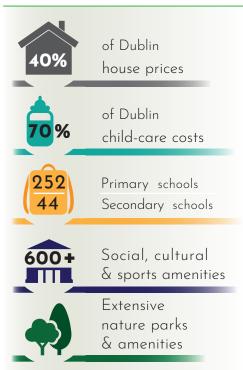

| Under 35 years                     |          | ima level coneges    |
| O 41%                                      | 3rd level qualified                | O 187,00 | 00 Students          |
| <b>215,000</b>                             | Speak languages other than English | O 45,00  | O Graduates yearly   |
|                                            |                                    |          |                      |

### MANUFACTURING FACTS



## MAJOR EMPLOYERS

Abbott Avery Dennison

Technimark C&D Foods

Ericsson Steripack Group
Neueda 3M Teleflex
Mergon

Steris Integra Life Sciences
Spectrum Plastics Glenisk
Grant Engineering

Greenfield Global Glanbia
Aubren

## EDUCATION, TRAINING & SKILLS



## **RESEARCH & INNOVATION**



# AMENITIES & QUALITY OF LIFE



## **BUSINESS SUPPORTS**